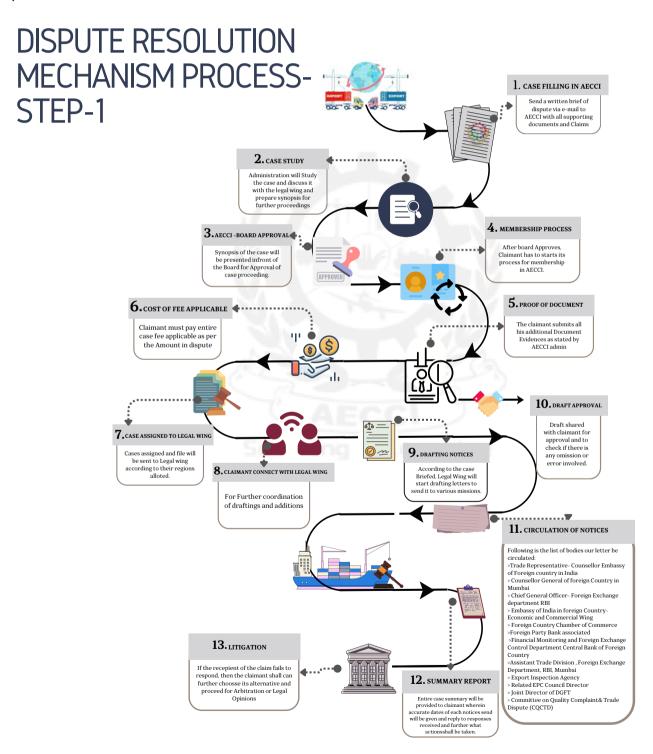

## TRADE DISPUTE RESOLUTION WITH AECCI

### **GET STARTED TODAY:**

f you find yourself in an international payment dispute, don't hesitate to reach out to AECCI. Our experts are ready to assist you throughout the dispute resolution process, ensuring that your interests are protected. To initiate the dispute resolution process or to learn more about our services, please contact our dedicated team at <a href="mailto:legal@aecci.org.in">legal@aecci.org.in</a> or 8433720996. We are here to support you and safeguard your international trade transactions.

# TRADE DISPUTE RESOLUTION WITH AECCI

#### STAY SECURE IN INTERNATIONAL TRADE WITH AECCI

n the ever-evolving world of international trade, unforeseen challenges can sometimes disrupt your business operations and financial stability. At the Asian Exporters' Chamber of Commerce and Industry (AECCI), we understand the complexities of payment disputes that may arise between buyers and sellers. We're proud to announce that we are now your trusted partner in resolving these issues, ensuring fairness, efficiency, and confidentiality throughout the process.

#### WHY CHOOSE AECCI FOR DISPUTE RESOLUTION:

**Expertise**: Our team of seasoned professionals boasts extensive knowledge of global trade regulations and dispute resolution, ensuring effective handling of diverse payment disputes.

**Neutral Mediator**: AECCI serves as an impartial mediator, ensuring fairness in the resolution process. We aim for mutual solutions without taking sides.

**Confidentiality**: We respect the sensitivity of payment disputes, assuring the utmost confidentiality for all shared information.

**Cost-Effective**: Our services save you time and money compared to traditional legal proceedings, ensuring swift and affordable resolutions.

### **HOW AECCI CAN ASSIST YOU:**

- 1. Arbitration: In cases where mediation falls short, AECCI offers arbitration services. An appointed arbitrator will make a final and binding decision based on the evidence presented.
- 2.Legal Support: AECCI can connect you with legal experts specializing in international trade law to provide guidance and representation if required.
- 3. Documentation Assistance: We assist in organizing and presenting all necessary documents and evidence to strengthen your case.
- 4. **Enforcement**: If a settlement is reached, AECCI will help ensure that the terms of the agreement are upheld.