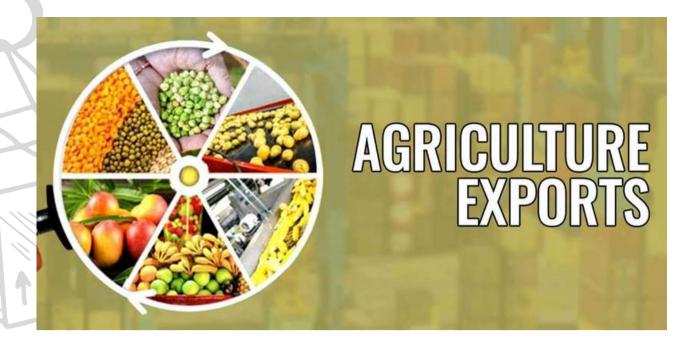

# INDIA'S AGRICULTURAL EXPORTS REBOUND AMID CHALLENGES

India's agricultural and processed food exports rebounded in the current fiscal year after initial challenges like restrictions on rice exports.

The sector saw growth driven by increased shipments of meat, dairy products, fruits, and vegetables. Exports under APEDA reached USD 21.6 billion in the April-February period, surpassing the previous year.

Rice exports decreased due to constraints like bans and export duties.

Livestock products like buffalo meat, dairy, and poultry exports increased by nearly 13%. Fresh fruits, vegetables, and cereals saw a rise in exports.

Oil meals shipments grew by 17%. Cashew exports decreased by 4%. Overall, agricultural exports under the APEDA basket grew by 9% to USD 26.3 billion, with significant contributions to India's total agricultural exports.

The sector shows resilience and growth potential, with diversified offerings and market opportunities.

Source: knnindia